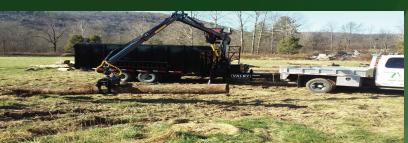

## FARMI

FARMI FOREST® Log Loaders are made strong and light, so you don't use up your trailer capacity with the weight of the loader. 10 models available, with up to 4,000 lbs lift capacity & 28 foot reach.