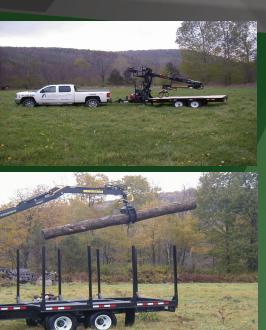

## FARMI

FARMI FOREST® Log Loaders are made strong and light, so you don't use up your trailer capacity with the weight of the loader. 10 models available, with up to 4,000 lbs lift capacity & 28 foot reach.