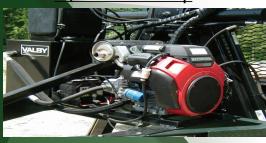

ailers with log loaders for

Professional, Semi-professional and Residential Log Haulers

### Included Features



Two Lever Joystick Valve

#### Valby Custom DOT Specifications

| Trailer Size | GVWR   | Ton | Capacity | Bed Width | Bed Length | Axle Design |
|--------------|--------|-----|----------|-----------|------------|-------------|
|              |        |     |          |           |            |             |
| Minimum      | 10.000 | 5   | 7.500    | 96"       | 12'        | Single      |
|              | .0,000 |     | ,        |           |            | 3           |
| Maximum      | 40.000 | 20  | 35.000   | 96"       | 28'        | Dual        |
| Maxilliulli  | 40,000 | 20  | 33,000   | 70        |            | Daat        |





20 HP Honda Gas Powerpack W/6.6 GPM Pump



## FARMI

FARMI FOREST® Log Loaders are made strong and light, so you don't use up your trailer capacity with the weight of the loader. 10 models available, with up to 4,000 lbs lift capacity & 28 foot reach.

#### US Conversion of Metric Measures on Farmi Loaders

| Reach           |               |               |               |             |            |              |  |  |  |  |
|-----------------|---------------|---------------|---------------|-------------|------------|--------------|--|--|--|--|
| Model           | 9'            | 13'           | 16'           | 19'         | 22'        | Max. Reach   |  |  |  |  |
| HK2740          | 1600          | 1300          |               |             |            | 1120(13'2")  |  |  |  |  |
| CR40            | 1631          | 1290