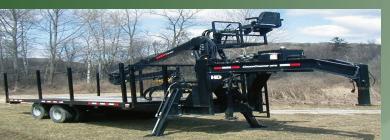

## Custom DOT Log Trailers

Over-the-road trailers with log loaders for Professional, Semi-professional and Residential Log Haulers

VALBY® Custom-built DOT Trailers are strong, light and maneuverable to help you work fast and stay profitable. Our experienced customer service team can help you configure your trailer to get the most out of your investment. A host of standard features are included with the base trailer.

#### **Standard Features**

Electric Brakes on Both Axles
Four Sets of Removable Bolsters 48"
Headache Rack
Pintle Hook
DOT Safety Striping
Diamond Plate Over Wheels
7000lb Jack
Sealed Wiring Harness
Re-Charging Brake-away kit

Rubber Mounted LED Lights
Covered Lockable Toolbox

Add a powerful but light

FARMI FOREST® Log Loader

for the ultimate road package

Dumb Body
Extra Bed Length (x 2')
Ramps (w/5' Beavertail only)
Gooseneck (w/Ball)
Gooseneck (w/King Pin)
2" Oak Decking
Air Brakes
Electric over Hydraulic
Brakes
Additional or Taller Bolster Sets
Winch Strap Holders
Spare Tire Mount
(Gooseneck only