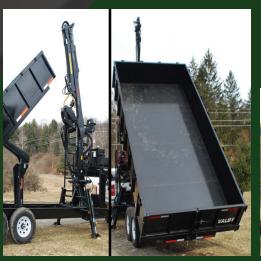

#### **Standard Features**

Electric Brakes on Both Axles
Four Sets of Removable Bolsters 48"
Headache Rack
Pintle Hook
DOT Safety Striping
Diamond Plate Over Wheels
7000lb Jack
Sealed Wiring Harness
Re-Charging Brake-away kit

Rubber Mounted LED Lights
Covered Lockable Toolbox

Add a powerful but light

FARMI FOREST® Log Loader

for the ultimate road package

Dumb Body
Extra Bed Length (x 2')
Ramps (w/5' Beavertail only)
Gooseneck (w/Ball)
Gooseneck (w/King Pin)
2" Oak Decking
Air Brakes
Electric over Hydraulic
Brakes
Additional or Taller Bolster Sets
Winch Strap Holders
Spare Tire Mount
(Gooseneck only